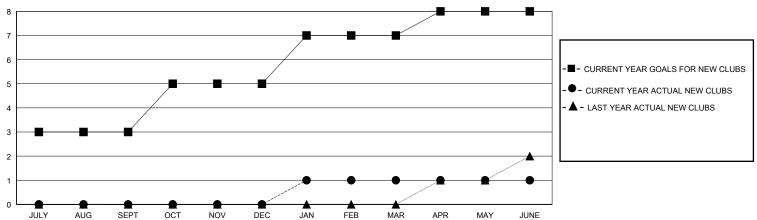

## District 321A1

Results as of: 6/30/2020

| GMT: | LOCATION INDIA | GMT CA  |
|------|----------------|---------|
|      | Clubs          | Members |

|                       | Club          | s         |               |                       | Men                     | nbers                   |                                                    |  |
|-----------------------|---------------|-----------|---------------|-----------------------|-------------------------|-------------------------|----------------------------------------------------|--|
| RESULTS FOR 2019-2020 |               |           |               | RESULTS FOR 2019-2020 |                         |                         |                                                    |  |
| QUARTER               | NEW CLUB GOAL | NEW CLUBS | DROPPED CLUBS | QUARTER MEN           | MBER GROWTH NET<br>GOAL | MEMBER GROWTH<br>ACTUAL | DROPPED<br>MEMBERS ACTUAL<br>(including transfers) |  |
| JULY/AUG/SEPT         | 3             | 0         | 0             | JULY/AUG/SEPT         | 50                      | 38                      | 44                                                 |  |
| OCT/NOV/DEC           | 2             | 0         | 1             | OCT/NOV/DEC           | 70                      | 7                       | 83                                                 |  |
| JAN/FEB/MAR           | 2             | 1         | 0             | JAN/FEB/MAR           | 40                      | 49                      | 11                                                 |  |
| APR/MAY/JUNE          | 1             | 0         | 0             | APR/MAY/JUNE          | 30                      | 44                      | 146                                                |  |

## GOALS AND ACTUAL NEW CLUBS CUMULATIVE