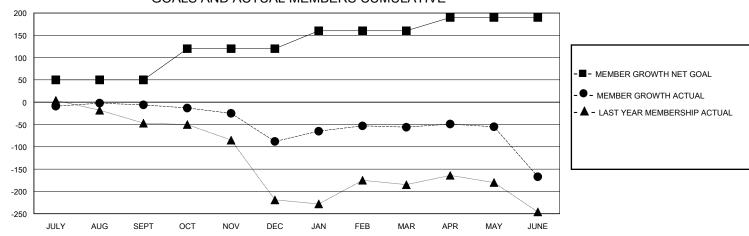

## District 321A1

Results as of: 6/30/2020

| GMT: | LOCATION INDIA | GMT CA  |
|------|----------------|---------|
|      | Clubs          | Members |

|                       | Club          | s         |               |                       | Men                     | nbers                   |                                                    |  |
|-----------------------|---------------|-----------|---------------|-----------------------|-------------------------|-------------------------|----------------------------------------------------|--|
| RESULTS FOR 2019-2020 |               |           |               | RESULTS FOR 2019-2020 |                         |                         |                                                    |  |
| QUARTER               | NEW CLUB GOAL | NEW CLUBS | DROPPED CLUBS | QUARTER MEN           | MBER GROWTH NET<br>GOAL | MEMBER GROWTH<br>ACTUAL | DROPPED<br>MEMBERS ACTUAL<br>(including transfers) |  |
| JULY/AUG/SEPT         | 3             | 0         | 0             | JULY/AUG/SEPT         | 50                      | 38                      | 44                                                 |  |
| OCT/NOV/DEC           | 2             | 0         | 1             | OCT/NOV/DEC           | 70                      | 7                       | 83                                                 |  |
| JAN/FEB/MAR           | 2             | 1         | 0             | JAN/FEB/MAR           | 40                      | 49                      | 11                                                 |  |
| APR/MAY/JUNE          | 1             | 0         | 0             | APR/MAY/JUNE          | 30                      | 44                      | 146                                                |  |

## GOALS AND ACTUAL MEMBERS CUMULATIVE

| DROPPED CLUBS: 1 |     | 23 CLUBS OF 53 ADDED 1 OR MORE<br>NEW MEMBERS | GENDER DISTRIBUTION   MALE 1,168 (70.53%)   FEMALE 488 (29.47%) |  |     |
|------------------|-----|-----------------------------------------------|-----------------------------------------------------------------|--|-----|
| DROPPED MEMBERS  |     |                                               |                                                                 |  |     |
| DECEASED         | 6   | CLICK HERE FOR CUMULATIVE                     | TOTAL FAMILY UNIT MEMBERS                                       |  | 808 |
| CLUB CANCELLED   | 19  | MEMBERSHIP DATA                               | FAMILY MEMBERS PAYING HALF                                      |  | 540 |
| OTHER            | 259 | _                                             |                                                                 |  | 518 |
| TOTAL            | 284 |                                               |                                                                 |  |     |